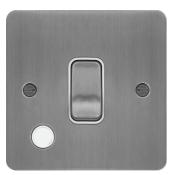

2-pole

WFDP84FOBSW

## 20A Double Pole Switch with Flex Outlet Brushed Steel White Insert

## **Technical characteristics**

| Electric current              |                                          |
|-------------------------------|------------------------------------------|
| Rated current                 | 20 A                                     |
| Installation, mounting        |                                          |
| Mounting on                   | Flush mounting                           |
| Voltage                       |                                          |
| Rated voltage                 | 250 V                                    |
| Materials                     |                                          |
| Colour                        | Stainless steel                          |
| Surface finish                | Mat                                      |
| Material                      | Stainless steel                          |
| Treatment                     | Brushed                                  |
| Identification                |                                          |
| Assembly arrangement          | Basic element with full cover plate      |
| Connectivity                  |                                          |
| Mounting type                 | Screw mounting                           |
| Controls and indicators       |                                          |
| Number of buttons             | 1                                        |
| Dimensions                    |                                          |
| Built-in depth                | 27.90 mm                                 |
| Safety                        |                                          |
| Ingress Protection (IP) class | IP20                                     |
| Architecture                  |                                          |
| Control/operation element     | Single rocker                            |
| Texts                         |                                          |
| Lighting                      | Without lighting (cannot be illuminated) |