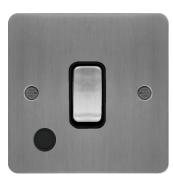

2-pole

WFDP84FOBSB

## 20A Double Pole Switch with Flex Outlet Brushed Steel Black Insert

## **Technical characteristics**

| Detect assument               |                                          |
|-------------------------------|------------------------------------------|
| Rated current                 | 20 A                                     |
| Installation, mounting        |                                          |
| Mounting on                   | Flush mounting                           |
| Voltage                       |                                          |
| Rated voltage                 | 250 V                                    |
| Materials                     |                                          |
| Colour                        | Stainless steel                          |
| Surface finish                | Mat                                      |
| Material                      | Stainless steel                          |
| Treatment                     | Brushed                                  |
| Identification                |                                          |
| Assembly arrangement          | Basic element with full cover plate      |
| Connectivity                  |                                          |
| Mounting type                 | Screw mounting                           |
| Controls and indicators       |                                          |
| Number of buttons             | 1                                        |
| Dimensions                    |                                          |
| Built-in depth                | 27.90 mm                                 |
| Safety                        |                                          |
| Ingress Protection (IP) class | IP20                                     |
| Architecture                  |                                          |
| Control/operation element     | Single rocker                            |
| Texts                         |                                          |
| Lighting                      | Without lighting (cannot be illuminated) |