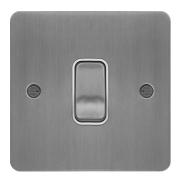

2-pole

WFDP84BSW

## 20A Double Pole Switch Brushed Steel White Insert

## **Technical characteristics**

| Electric current              |                                          |
|-------------------------------|------------------------------------------|
| Rated current                 | 20 A                                     |
| Installation, mounting        |                                          |
| Mounting on                   | Flush mounting                           |
| Voltage                       |                                          |
| Rated voltage                 | 250 V                                    |
| Materials                     |                                          |
| Colour                        | Stainless steel                          |
| Surface finish                | Mat                                      |
| Material                      | Stainless steel                          |
| Treatment                     | Brushed                                  |
| Identification                |                                          |
| Assembly arrangement          | Basic element with full cover plate      |
| Connectivity                  |                                          |
| Mounting type                 | Screw mounting                           |
| Controls and indicators       |                                          |
| Number of buttons             | 1                                        |
| Dimensions                    |                                          |
| Built-in depth                | 27.90 mm                                 |
| Safety                        |                                          |
| Ingress Protection (IP) class | IP20                                     |
| Architecture                  |                                          |
| Control/operation element     | Single rocker                            |
| Texts                         |                                          |
| Lighting                      | Without lighting (cannot be illuminated) |
|                               |                                          |