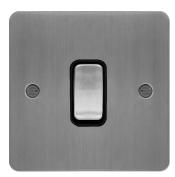

2-pole

WFDP84BSB

## 20A Double Pole Switch Brushed Steel Black Insert

## **Technical characteristics**

| Electric current              |                                          |
|-------------------------------|------------------------------------------|
| Rated current                 | 20 A                                     |
| Installation, mounting        |                                          |
| Mounting on                   | Flush mounting                           |
| Voltage                       |                                          |
| Rated voltage                 | 250 V                                    |
| Materials                     |                                          |
| Colour                        | Stainless steel                          |
| Surface finish                | Mat                                      |
| Material                      | Stainless steel                          |
| Treatment                     | Brushed                                  |
| Identification                |                                          |
| Assembly arrangement          | Basic element with full cover plate      |
| Connectivity                  |                                          |
| Mounting type                 | Screw mounting                           |
| Controls and indicators       |                                          |
| Number of buttons             | 1                                        |
| Dimensions                    |                                          |
| Built-in depth                | 27.90 mm                                 |
| Safety                        |                                          |
| Ingress Protection (IP) class | IP20                                     |
| Architecture                  |                                          |
| Control/operation element     | Single rocker                            |
| Texts                         |                                          |
| Lighting                      | Without lighting (cannot be illuminated) |
|                               |                                          |