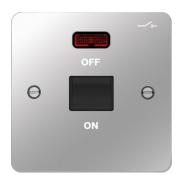

## WFDP50NPSB

## 50A Double Pole Switch 1 Gang with LED Indicator Polished Steel Black Insert

## **Technical characteristics**

| Electric current              |                                     |
|-------------------------------|-------------------------------------|
| Rated current                 | 50 A                                |
| Installation, mounting        |                                     |
| Mounting on                   | Flush mounting                      |
| Voltage                       |                                     |
| Rated voltage                 | 250 V                               |
| Materials                     |                                     |
| Colour                        | Silver                              |
| Surface finish                | Glossy                              |
| Material                      | Stainless steel                     |
| Identification                |                                     |
| Assembly arrangement          | Basic element with full cover plate |
| Connectivity                  |                                     |
| Mounting type                 | Screw mounting                      |
| Controls and indicators       |                                     |
| Number of buttons             | 1                                   |
| Dimensions                    |                                     |
| Built-in depth                | 29.10 mm                            |
| Safety                        |                                     |
| Ingress Protection (IP) class | IP20                                |
| Architecture                  |                                     |
| Control/operation element     | Single rocker                       |
| Texts                         |                                     |
| Lighting                      | With control LED for ON             |