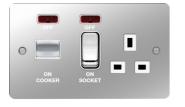

## Product data sheet WFCC50NPSW

## 45A Cooker Control Unit Polished Steel White Insert

## **Technical characteristics**

| Fixing mode               | flush-mounting                    |
|---------------------------|-----------------------------------|
| Main electrical features  |                                   |
| Nominal voltage           | 250 V                             |
| Rated voltage             | 250 V AC                          |
| Rated current             | 45 A                              |
| Dimensions                |                                   |
| Depth                     | 39.6 mm                           |
| Height                    | 86 mm                             |
| Width                     | 146 mm                            |
| Cover, door               |                                   |
| Cover                     | Full cover plate                  |
| Materials                 |                                   |
| Type of surface treatment | Other                             |
| Cable                     |                                   |
| Wiring                    | with double earth connection      |
| Scope of delivery         |                                   |
| Component                 | with 2 fixing screws M3.5 x 20 mm |
| Safety                    |                                   |
| Protection index IP       | IP20                              |
| Protection                | to protect downstream loads       |
| Use conditions            |                                   |
| Insert                    | insert white                      |