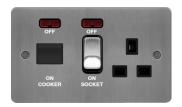

## WFCC50NBSB

## 45A Cooker Control Unit Brushed Steel Black Insert

## **Technical characteristics**

| Electric current                  |                  |
|-----------------------------------|------------------|
| Rated current                     | 45 A             |
| Voltage                           |                  |
| Rated voltage                     | 250 V            |
| Connection                        |                  |
| Conductor cross-section           | 16 - 16 mm²      |
| Safety                            |                  |
| Ingress Protection (IP) class     | IP20             |
| Dimensions                        |                  |
| Height                            | 86 mm            |
| Width                             | 146 mm           |
| Depth                             | 39.60 mm         |
| Materials                         |                  |
| Colour                            | Stainless steel  |
| Surface finish                    | Mat              |
| Material                          | Stainless steel  |
| Installation, mounting            |                  |
| Mounting on                       | Flush mounting   |
| Connectivity                      |                  |
| Type of connection                | Screw terminal   |
| Mounting type                     | Screw mounting   |
| Equipment                         |                  |
| Connector/plug type socket outlet | British Standard |
| Rotated central insert            | No               |
| With hinged lid                   | No               |
| With round protective earth pin   | No               |
| With signal lamp                  | Yes              |
| Accessories                       |                  |
| Has labelling field               | No               |
| Capacity                          |                  |
|                                   |                  |