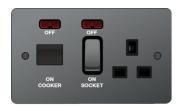

WFCC50NBNB

## **Technical characteristics**

| Architecture              |                             |
|---------------------------|-----------------------------|
| Fixing mode               | flush-mounting              |
| Main electrical features  |                             |
| Nominal voltage           | 250 V                       |
| Rated voltage             | 220230 V AC                 |
| Rated current             | 45 A                        |
| Dimensions                |                             |
| Depth                     | 39.6 mm                     |
| Height                    | 86 mm                       |
| Width                     | 146 mm                      |
| Cover, door               |                             |
| Cover                     | Full cover plate            |
| Materials                 |                             |
| Colour                    | black                       |
| Material                  | stainless steel             |
| Surface appearance        | matt                        |
| Type of surface treatment | Nickel-plated               |
| Connection                |                             |
| Type of connection        | Screw connection            |
| Safety                    |                             |
| Protection index IP       | IP20                        |
| Protection                | to protect downstream loads |
| Use conditions            |                             |
| Insert                    | insert, black               |