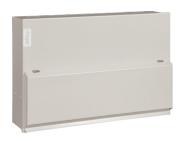

## VML110RK

## Design 10 Consumer Unit 10 Way 100A Sw Disconnector Incomer Round KO

## **Technical characteristics**

| - 1 | acintecture |                  |
|-----|-------------|------------------|
| F   | ixing mode  | surface-mounting |

| Main electrical features |    |
|--------------------------|----|
| Frequency                | 50 |

| Dimensions                  |         |
|-----------------------------|---------|
| Depth of installed product  | 100 mm  |
| Height of installed product | 98.2 mm |
| Width of installed product  | 297 mm  |

| Cover, door          |             |
|----------------------|-------------|
| Type of door closing | non keylock |
| Interlockable        | No          |

| Materials  |                       |
|------------|-----------------------|
| Colour     | pure white            |
| Colour     | white                 |
| RAL colour | RAL 9010 - Pure white |

| Equipment      |   |
|----------------|---|
| Number of rows | 1 |

Can be accessorized Yes