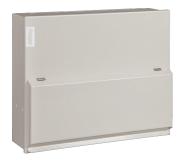

## **VML012**

VML012

| Installation, mounting        |                  |
|-------------------------------|------------------|
| Mounting on                   | Surface mounting |
| Suitable for outdoor usage    | No               |
| Capacity                      |                  |
| Number of modules             | 12               |
| Electric current              |                  |
| Rated current                 | 100 A            |
| Dimensions                    |                  |
| Depth                         | 98.20 mm         |
| Height                        | 245 mm           |
| Width                         | 297 mm           |
| Number of width units         | 12               |
| Cover, door                   |                  |
| Door/cover is transparent     | No               |
| Materials                     |                  |
| RAL code                      | 9010             |
| Colour                        | Pure white       |
| Material                      | Steel            |
| Equipment                     |                  |
| Number of rows                | 1                |
| Safety                        |                  |
| Impact resistance IK          | IK05             |
| Ingress Protection (IP) class | IP2XC            |

Enclosure, Design 10, 12M, with DIN rail

Isolation class I

Protection class