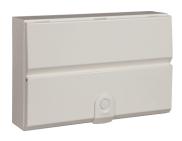

## VM114

## Consumer unit, Design 30,14 way, 100 A, metal, switch disconnector incomer

## **Technical characteristics**

| Main | مامد | trica | I foa | turos  |
|------|------|-------|-------|--------|
| wain | elec | trica | і теа | TIITES |

Can be accessorized

| Main electrical features    |                       |  |  |
|-----------------------------|-----------------------|--|--|
| Frequency                   | 50 Hz                 |  |  |
| Dimensions                  |                       |  |  |
| Depth of installed product  | 102.5 mm              |  |  |
| Height of installed product | 240 mm                |  |  |
| Width of installed product  | 364 mm                |  |  |
| Cover, door                 |                       |  |  |
| Type of door closing        | non keylock           |  |  |
| Interlockable               | No                    |  |  |
| Materials                   |                       |  |  |
| Colour                      | pure white            |  |  |
| Colour                      | white                 |  |  |
| RAL colour                  | RAL 9010 - Pure white |  |  |
| Equipment                   |                       |  |  |
| Number of rows              | 1                     |  |  |