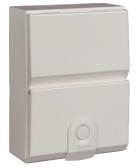

## Enclosure, Design 30, 4 module, with DIN rail, metal

**Technical characteristics** 

| Mounting on                   | Surface mounting |
|-------------------------------|------------------|
| Suitable for outdoor usage    | No               |
| Capacity                      |                  |
| Number of modules             | 4                |
| Electric current              |                  |
| Rated current                 | 100 A            |
| Dimensions                    |                  |
| Depth                         | 102 mm           |
| Height                        | 240 mm           |
| Width                         | 149 mm           |
| Number of width units         | 4                |
| Cover, door                   |                  |
| Door/cover is transparent     | No               |
| Materials                     |                  |
| RAL code                      | 9010             |
| Colour                        | Pure white       |
| Material                      | Steel            |
| Equipment                     |                  |
| Number of rows                | 1                |
| Safety                        |                  |
| Impact resistance IK          | IK05             |
| Ingress Protection (IP) class | IP2XC            |
|                               |                  |