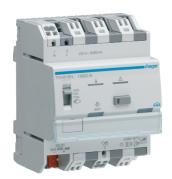

TYA661BN

## Dimmer 1 channel 600W

#### **Technical characteristics**

| Controls and i | ndicators |
|----------------|-----------|
|----------------|-----------|

| Indicator lamp |  | yes |
|----------------|--|-----|
|----------------|--|-----|

## Connectivity

Bus system radio frequent No

## Main electrical features

| Frequency | 50/60 Hz |
|-----------|----------|
|-----------|----------|

#### **Power**

| Incandescent bulb power    | 600 W  |
|----------------------------|--------|
| Total power loss under IN  | 320 mW |
| Power dissination per coil | 180 mW |

## Connection

| Towns of some other | milely services |
|---------------------|-----------------|
| Type of load        | universal       |

Type of connection quick connect

# Equipment

phase cut-on or cut-off according to load type, self-Dimming principle learning

## Safety

Protection index IP IP20

## **Use conditions**

Operating temperature -5...45 °C