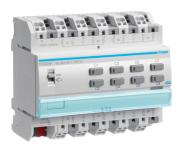

TYA628A

IP20

Shutter module 8x 6A /230V~, KNX

### **Technical characteristics**

| Α. | rci | - 11 | ١- | ~+ | <br>- |
|----|-----|------|----|----|-------|
|    |     |      |    |    |       |

| Bus system                        | KNX |
|-----------------------------------|-----|
| Number of blinds/shutters outputs | 8   |

## **Functions**

with sun shade function ; with safety functions e.g. for wind, rain, alarm ; with positioning function for Function roller shutter position

#### **Power**

| Contact rating with 230 V in AC1 | 1380 W |
|----------------------------------|--------|
| Total power loss under IN        | 2 W    |

# Connection

| Connection cross-sect. flexible conductor | 0,75 / 2,5mm <sup>2</sup> |
|-------------------------------------------|---------------------------|
| Connection cross-sect. rigid cable        | 0,75 / 2.5mm²             |
| Type of connection                        | quick connect             |
| Number of contacts                        | 8                         |

Type of connection with QuickConnect plug-in terminals