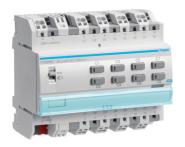

## Product data sheet TYA608C

:hager

TYA608C

| Technical characteristics              |               |
|----------------------------------------|---------------|
| Architecture                           |               |
| Bus system                             | yes           |
| Controls and indicators                |               |
| Indicator lamp                         | yes           |
| Connectivity                           |               |
| Bus system radio frequent              | Nc            |
| Dimensions                             |               |
| Depth                                  | 65 mm         |
| Height                                 | 90 mm         |
| Power                                  |               |
| Total power loss under IN              | 12 W          |
| Materials                              |               |
| Colour                                 | light grey    |
| Fluorescent bulbs control              |               |
| Max. power fluo. duo lamp comp. series | 20 x 36 W     |
| Incandescent bulbs control             |               |
| Max. power with incandescent lamps     | 2300 W        |
| Connection                             |               |
| Type of connection                     | quick connect |
| Safety                                 |               |
| Protection index IP                    | IP20          |
| Use conditions                         |               |
| Operating temperature                  | -545 °C       |
|                                        |               |

Output module 8x 16A /230V~, KNX