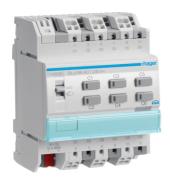

TYA606C

Output module 6x 16A /230V~, KNX

#### **Technical characteristics**

| Arc | hite | cture |  |
|-----|------|-------|--|

Bus system yes

#### **Functions**

with positioning function for blind and lamella position ; with safety functions e.g. for wind, rain, Function alarm ; with sun shade function

#### **Controls and indicators**

Indicator lamp yes

# Connectivity

Bus system radio frequent No

#### **Dimensions**

Depth 65 mm
Height 90 mm

# Power

Total power loss under IN 12 W

# Materials

Colour light grey

# Connection

 Connection cross-sect. flexible conductor
 0,75 / 2,5mm²

 Connection cross-sect. rigid cable
 0,75 / 2.5mm²

 Type of connection
 quick connect

 Type of contacts
 6NO

 Type of connection
 with QuickConnect plug-in terminals

## Settings

Setting switching time on change of direction adjustable

## Safety

Protection index IP IP20

Use conditions
Operating temperature

-5...45 °C