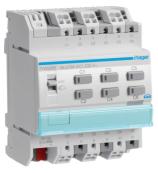

TYA606B

Output module 6x 10A /230V~, KNX

Technical characteristics

| Bus system                                          | уе                                                                                                                                       |
|-----------------------------------------------------|------------------------------------------------------------------------------------------------------------------------------------------|
| Functions                                           |                                                                                                                                          |
| Function                                            | with positioning function for blind and lamell<br>position ; with safety functions e.g. for wind, rair<br>alarm ; with sun shade functio |
| Controls and indicators                             |                                                                                                                                          |
| Indicator lamp                                      | уе                                                                                                                                       |
| Connectivity                                        |                                                                                                                                          |
| Bus system radio frequent                           | Ν                                                                                                                                        |
| Dimensions                                          |                                                                                                                                          |
| Height                                              | 90 mi                                                                                                                                    |
| Width                                               | 70 mi                                                                                                                                    |
| Power                                               |                                                                                                                                          |
| Max. power with electronic transfo.                 | 1000 \                                                                                                                                   |
| Total power loss under IN Fluorescent bulbs control | 5 \                                                                                                                                      |
| Max. power fluo. duo lamp comp. series              | 15 x 36 \                                                                                                                                |
| Incandescent bulbs control                          |                                                                                                                                          |
| Max. power with incandescent lamps                  | 1200 \                                                                                                                                   |
| Connection                                          |                                                                                                                                          |
| Connection cross-sect. flexible conductor           | 0,75 / 2,5mm                                                                                                                             |
| Connection cross-sect. rigid cable                  | 0,75 / 2.5mm                                                                                                                             |
| Type of connection                                  | quick connec                                                                                                                             |
| Type of contacts                                    | 6N                                                                                                                                       |
| Type of connection                                  | with QuickConnect plug-in termina                                                                                                        |
| Settings                                            |                                                                                                                                          |
| Settings                                            | switching time on change of direction adjustab                                                                                           |
| Setting                                             | Switching time on change of direction adjustable                                                                                         |
|                                                     |                                                                                                                                          |