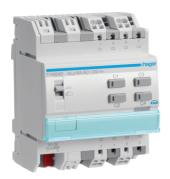

## Output module 4x 16A (C)/230V~, KNX

| Technical characteristics                 |                                                                                                                                             |
|-------------------------------------------|---------------------------------------------------------------------------------------------------------------------------------------------|
| Architecture                              |                                                                                                                                             |
| Bus system                                | yes                                                                                                                                         |
| Functions                                 |                                                                                                                                             |
| Function                                  | with positioning function for blind and lamella<br>position ; with safety functions e.g. for wind, rain,<br>alarm ; with sun shade function |
| Controls and indicators                   |                                                                                                                                             |
| Indicator lamp                            | yes                                                                                                                                         |
| Connectivity                              |                                                                                                                                             |
| Bus system radio frequent                 | No                                                                                                                                          |
| Main electrical features                  |                                                                                                                                             |
| Rated operational voltage Ue              | 230 V                                                                                                                                       |
| Dimensions                                |                                                                                                                                             |
| Depth                                     | 65 mm                                                                                                                                       |
| Height                                    | 90 mm                                                                                                                                       |
|                                           |                                                                                                                                             |
| Power                                     |                                                                                                                                             |
| Max. power with electronic transfo.       | 1200 W                                                                                                                                      |
| Total power loss under IN                 | 8 W                                                                                                                                         |
| Fluorescent bulbs control                 |                                                                                                                                             |
| Max. power fluo. duo lamp comp. series    | 20 x 36 W                                                                                                                                   |
| Incandescent bulbs control                |                                                                                                                                             |
| Max. power with incandescent lamps        | 2300 W                                                                                                                                      |
|                                           |                                                                                                                                             |
| Connection                                |                                                                                                                                             |
| Connection cross-sect. flexible conductor | 0,75 / 2,5mm²                                                                                                                               |
| Connection cross-sect. rigid cable        | 0,75 / 2.5mm²                                                                                                                               |
| Type of load                              | C-Load                                                                                                                                      |
| Type of connection                        | quick connect                                                                                                                               |
| Type of contacts                          | 4NO                                                                                                                                         |
| Type of connection                        | with QuickConnect plug-in terminals                                                                                                         |
| Cattle                                    |                                                                                                                                             |