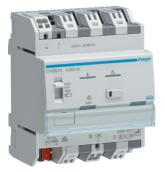

:hager

TXA661A

## DIMMER 1 CHANNEL 300W NE

**Technical characteristics** 

| Bus system                 | KNX                                                               |
|----------------------------|-------------------------------------------------------------------|
| Controls and indicators    |                                                                   |
| Indicator lamp             | yes                                                               |
| Connectivity               |                                                                   |
| Bus system radio frequent  | No                                                                |
| Main electrical features   |                                                                   |
| Frequency                  | 50/60 Hz                                                          |
| Fuse                       |                                                                   |
| Fuse                       | short-circuit and overload proof (electronic fuse)                |
| Power                      |                                                                   |
| Incandescent bulb power    | 300 W                                                             |
| Total power loss under IN  | 320 mW                                                            |
| Power dissipation per coil | 180 mW                                                            |
| Materials                  |                                                                   |
| Colour                     | light grey                                                        |
| Connection                 |                                                                   |
| Type of load               | universa                                                          |
| Type of connection         | quick connect                                                     |
| Equipment                  |                                                                   |
| Dimming principle          | phase cut-on or cut-off according to load type, self-<br>learning |
| Safety                     |                                                                   |
| Protection index IP        | IP20                                                              |
| Use conditions             |                                                                   |
| Operating temperature      | -545 °C                                                           |