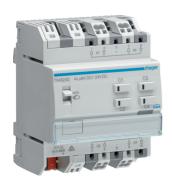

TXA624D

## OUTPUT DEVICE FOR 4 SH/BLINDS 24V DC 6A/ NE

## **Technical characteristics**

| Δ | rc | h | it | 0 | cti | 11 | re |
|---|----|---|----|---|-----|----|----|

| Architecture                              |                                                                                                                                             |
|-------------------------------------------|---------------------------------------------------------------------------------------------------------------------------------------------|
| Bus system                                | KNX                                                                                                                                         |
| Number of blinds/shutters outputs         | 4                                                                                                                                           |
| Functions                                 |                                                                                                                                             |
| Function                                  | with sun shade function ; with safety functions e.g.<br>for wind, rain, alarm ; with positioning function for<br>blind and lamella position |
| Controls and indicators                   |                                                                                                                                             |
| Indicator lamp                            | yes                                                                                                                                         |
| Connectivity                              |                                                                                                                                             |
| Bus system radio frequent                 | No                                                                                                                                          |
| Main electrical features                  |                                                                                                                                             |
| Type of supply voltage                    | DC                                                                                                                                          |
| Dimensions                                |                                                                                                                                             |
| Height                                    | 90 mm                                                                                                                                       |
| Power                                     |                                                                                                                                             |
| Contact rating with 230 V in AC1          | 1200 W                                                                                                                                      |
| Materials                                 |                                                                                                                                             |
| Colour                                    | light grey                                                                                                                                  |
| Connection                                |                                                                                                                                             |
| Connection cross-sect. flexible conductor | 0,75 / 2,5mm²                                                                                                                               |
| Connection cross-sect. rigid cable        | 0,75 / 2.5mm²                                                                                                                               |
| Type of connection                        | quick connect                                                                                                                               |
| Number of contacts                        | 4                                                                                                                                           |
| Type of connection                        | with QuickConnect plug-in terminals                                                                                                         |
| Settings                                  |                                                                                                                                             |
| Setting                                   | Switching time on change of direction is preset                                                                                             |
| Safety                                    |                                                                                                                                             |
| Protection index IP                       | IP20                                                                                                                                        |
| Use conditions                            |                                                                                                                                             |
| Operating temperature                     | -545 °C                                                                                                                                     |