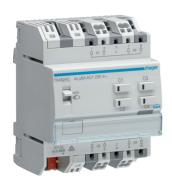

-5...45 °C

TXA624C

## OUTPUT DEVICE FOR 4 SHUTTERS / BLINDS 230V $\sim$ 6A / NE

## **Technical characteristics**

| <br> | h | :- | _ | -4 | <br>ire |
|------|---|----|---|----|---------|
|      |   |    |   |    |         |

| Architecture                      |               |
|-----------------------------------|---------------|
| Bus system                        | KNX           |
| Number of blinds/shutters outputs | 4             |
| Controls and indicators           |               |
| Indicator lamp                    | yes           |
| Connectivity                      |               |
| Bus system radio frequent         | No            |
| Main electrical features          |               |
| Frequency                         | 50/60 Hz      |
| Type of supply voltage            | AC            |
| Dimensions                        |               |
| Height                            | 90 mm         |
| Power                             |               |
| Contact rating with 230 V in AC1  | 1200 W        |
| Materials                         |               |
| Colour                            | light grey    |
| Connection                        |               |
| Type of connection                | quick connect |
| Number of contacts                | 4             |
| Safety                            |               |
| Protection index IP               | IP20          |
| Use conditions                    |               |
|                                   |               |