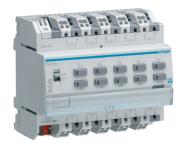

## Binary input 10 fold, 230V~, modular, KNX

## **Technical characteristics**

Operating temperature

| Architecture |  |  |  |
|--------------|--|--|--|
|              |  |  |  |

| Bus system                                | EIB                                 |  |
|-------------------------------------------|-------------------------------------|--|
| Dimensions                                |                                     |  |
| Depth of installed product                | 60 mm                               |  |
| Height of installed product               | 90 mm                               |  |
| Width of installed product                | 106 mm                              |  |
| Power                                     |                                     |  |
| Total power loss under IN                 | 0.5 W                               |  |
| Materials                                 |                                     |  |
| Colour                                    | stone grey                          |  |
| Installation, mounting                    |                                     |  |
| Mounting type                             | din-Rail                            |  |
| Connection                                |                                     |  |
| Connection cross-sect. flexible conductor | 0,75 / 2,5mm²                       |  |
| Connection cross-sect. rigid cable        | 0,75 / 2.5mm²                       |  |
| Type of connection                        | quick connect                       |  |
| Type of connection                        | with QuickConnect plug-in terminals |  |
| Safety                                    |                                     |  |
| Protection index IP                       | IP20                                |  |
| Use conditions                            |                                     |  |