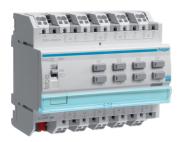

TXA228

Output device for 8 shutters or blinds 230V $\scriptstyle\sim$ 

| Bus system                        | KNX           |
|-----------------------------------|---------------|
| Number of blinds/shutters outputs | 8             |
| Controls and indicators           |               |
| Indicator lamp                    | yes           |
| Connectivity                      |               |
| Bus system radio frequent         | No            |
| Main electrical features          |               |
| Type of supply voltage            | DC            |
| Power                             |               |
| Contact rating with 230 V in AC1  | 1380 W        |
| Total power loss under IN         | 4 W           |
| Materials                         |               |
| Colour                            | stone grey    |
| Connection                        |               |
| Type of connection                | quick connect |
| Number of contacts                | 8             |
| Safety                            |               |
| Protection index IP               | IP20          |
| Use conditions                    |               |
| Operating temperature             | 045 °C        |
|                                   |               |