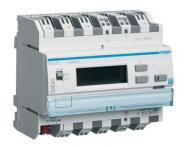

## Product data sheet **TXA215**

TXA215

## Dimmer 1 channel 1000W

**Technical characteristics** 

| Bus system                                | KNX           |
|-------------------------------------------|---------------|
| Controls and indicators                   |               |
| Indicator lamp                            | yes           |
| Main electrical features                  |               |
| Frequency                                 | 50/60 Hz      |
| Power                                     |               |
| Incandescent bulb power                   | 20 / 1000 W   |
| Total power loss under IN                 | 10 W          |
| Connection                                |               |
| Connection cross-sect. flexible conductor | 0,75 / 2,5mm² |
| Connection cross-sect. rigid cable        | 0,75 / 2.5mm² |
| Type of load                              | universal     |
| Type of connection                        | quick connect |
| Use conditions                            |               |