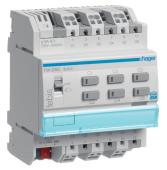

## Product data sheet TXA206C

TXA206C

## Output 6 -fold 16A

**Technical characteristics** 

| Architecture                              |               |
|-------------------------------------------|---------------|
| Bus system                                | EIB           |
| Controls and indicators                   |               |
| Indicator lamp                            | yes           |
| Connectivity                              |               |
| Bus system radio frequent                 | No            |
| Main electrical features                  |               |
| Rated operational voltage Ue              | 230 V         |
| Power                                     |               |
| Max. power with electronic transfo.       | 1200 W        |
| Total power loss under IN                 | 12 W          |
| Fluorescent bulbs control                 |               |
| Max. power fluo. duo lamp comp. series    | 20 x 36 W     |
| Incandescent bulbs control                |               |
| Max. power with incandescent lamps        | 2300 W        |
| Connection                                |               |
| Connection cross-sect. flexible conductor | 0,75 / 2,5mm² |
| Connection cross-sect. rigid cable        | 0,75 / 2.5mm² |
| Type of connection                        | quick connect |
| Type of contacts                          | 6NO           |
| Use conditions                            |               |
| Operating temperature                     | 045 °C        |