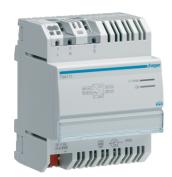

TXA111

# Power supply 30V DC 320 mA

#### **Dimensions**

| Depth of installed product  | 64 mm |
|-----------------------------|-------|
| Height of installed product | 90 mm |
| Width of installed product  | 72 mm |

# Materials

| Colour | stone grey |
|--------|------------|
|        |            |

RAL colour RAL 7035 - Light grey

#### Connection

Type of connection quick connect