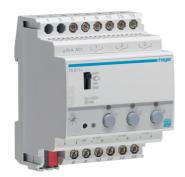

0...45 °C

TX211A

## Dimmer 3 outputs KNX, 1/10V

## **Technical characteristics**

**Use conditions** 

Operating temperature

| Architecture                              |                               |
|-------------------------------------------|-------------------------------|
| Bus system                                | KNX                           |
| Controls and indicators                   |                               |
| Indicator lamp                            | yes                           |
| Connectivity                              |                               |
| Bus system radio frequent                 | No                            |
| Main electrical features                  |                               |
| Frequency                                 | 50 Hz                         |
| Power                                     |                               |
| Total power loss under IN                 | 9 W                           |
| Materials                                 |                               |
| Colour                                    | stone grey                    |
| Connection                                |                               |
| Connection cross-sect. flexible conductor | 1 / 6mm <sup>2</sup>          |
| Connection cross-sect. rigid cable        | 1,5 / 10mm <sup>2</sup>       |
| Type of load                              | universa                      |
| Settings                                  |                               |
| Setting                                   | basic brightness programmable |