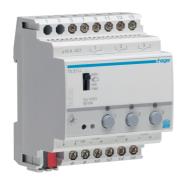

TX211A

# Dimmer 3 outputs KNX, 1/10V

#### **Technical characteristics**

| Architecture |
|--------------|
|--------------|

Bus system KNX