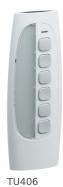

# 6-channel remote control

#### **Technical characteristics**

| Arc | -hi | +~ | ct. | IFO |
|-----|-----|----|-----|-----|
|     |     |    |     |     |

Number of keys 6

#### **Functions**

easy additional functions: +6 scenes, on/off operating mode, 1 up/down button control ; reset Function function (to factory setting)

#### Dimensions

| Depth of installed product  | 16 mm                |
|-----------------------------|----------------------|
| Height of installed product | 133.6 mm             |
| Dimensions (LLxwwxhh)       | 133,6 x 50,2 x 16 mm |
| Width of installed product  | 50.2 mm              |
|                             |                      |