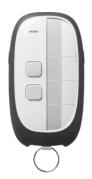

# 2-channel remote control

#### **Functions**

 $\begin{array}{c} \text{easy additional functions: } + 6 \text{ scenes, on/off} \\ \text{operating mode, 1 up/down button control; reset} \\ \text{Function} \\ \text{function (to factory setting)} \end{array}$ 

#### Dimensions

| Depth of installed product  | 15.8 mm             |
|-----------------------------|---------------------|
| Height of installed product | 83 mm               |
| Dimensions (LLxwwxhh)       | 83 x 46,5 x 15,8 mm |
| Width of installed product  | 46.5 mm             |
|                             |                     |