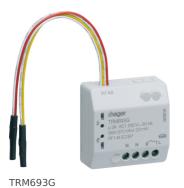

quicklink

Module 1 flush mounted output 3A 230V + 2 inputs mains powered, KNX radio

**Technical characteristics** 

| Indicator lamp                         | yes                            |
|----------------------------------------|--------------------------------|
| Connectivity                           |                                |
| Bus system radio frequent              | No                             |
| Dimensions                             |                                |
| Height                                 | 20 mm                          |
| Height of installed product            | 40 mm                          |
| Dimensions (LLxwwxhh)                  | 40x40x20                       |
| Power                                  |                                |
| Total power loss under IN              | 450 mW                         |
| Power dissipation per coil             | 150 mW                         |
| Reach distance                         |                                |
| Max. transmission range                | 30m in house / 100m free field |
| Materials                              |                                |
| Surface appearance                     | mat                            |
| Fluorescent bulbs control              |                                |
| Max. power fluo. duo lamp comp. series | 150W                           |
| Incandescent bulbs control             |                                |
| Max. power with incandescent lamps     | 500 W                          |
| Connection                             |                                |
| Type of connection                     | with screv                     |
| Type of contacts                       | 1NC                            |
| Type of connection                     | with screw-in lift terminals   |
| Use conditions                         |                                |
| Operating temperature                  | -10 50 °C                      |