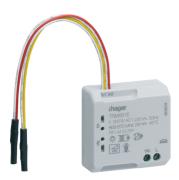

-15...45 °C

TRM691E

## Module 1 flush mounted dimmer 200W, 2 wires + 2 inputs, KNX radio

## **Technical characteristics**

| Functions                                 |                                                                   |
|-------------------------------------------|-------------------------------------------------------------------|
| Function                                  | reset function (to factory setting)                               |
| Controls and indicators                   |                                                                   |
| Indicator lamp                            | yes                                                               |
| Connectivity                              |                                                                   |
| Bus system radio frequent                 | Yes                                                               |
| Fuse                                      |                                                                   |
| Fuse                                      | short-circuit and overload proof (electronic fuse)                |
| Dimensions                                |                                                                   |
| Height                                    | 38 mm                                                             |
| Power                                     |                                                                   |
| Incandescent bulb power                   | 10 / 200 W                                                        |
| Incandescent bulbs control                |                                                                   |
| Max. power with incandescent lamps        | 200 W                                                             |
| Connection                                |                                                                   |
| Connection cross-sect. flexible conductor | 0,5 / 1,5mm²                                                      |
| Connection cross-sect. rigid cable        | 0,5 / 2,5mm²                                                      |
| Type of load                              | universal                                                         |
| Number of contacts                        | 1                                                                 |
| Equipment                                 |                                                                   |
| Dimming principle                         | phase cut-on or cut-off according to load type, self-<br>learning |
| Use conditions                            |                                                                   |