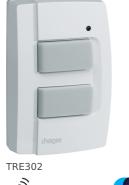

RF external double push button wall mounted

**Technical characteristics** 

| Architecture                |                                |
|-----------------------------|--------------------------------|
| Fixing mode                 | surface-mounting               |
| Dimensions                  |                                |
| Height of installed product | 76 mm                          |
| Width of installed product  | 49 mm                          |
| Reach distance              |                                |
| Max. transmission range     | 30m in house / 100m free field |
| Materials                   |                                |
| Colour                      | polarwhite                     |
| RAL colour                  | RAL 9010 - Pure white          |
| Installation, mounting      |                                |
| Mounting type               | surface-mounted                |
| Safety                      |                                |
| Protection index IP         | IP55                           |
| Use conditions              |                                |
| Operating temperature       | -1055 °C                       |