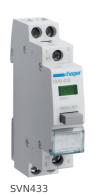

## Latching 2NO Pushbutton + green Indicator light 230VAC

## **Technical characteristics**

| Rated operational voltage Ue           | 230 V      |
|----------------------------------------|------------|
| Frequency                              | 50/60 Hz   |
| Voltage                                |            |
| Rated insulation voltage               | 250 V      |
| Rated impulse withstand voltage        | 4000 V     |
| Dimensions                             |            |
| Depth of installed product             | 66 mm      |
| Height of installed product            | 83 mm      |
| Width of installed product             | 17.5 mm    |
| Power                                  |            |
| Total power loss under IN              | 0.8 W      |
| Endurance                              |            |
| Electric endurance in number of cycles | 15000      |
| Number of mechanical operations        | 15000      |
| Materials                              |            |
| Colour                                 | green      |
| Lighting control                       |            |
| Type of lamp                           | LED        |
| Installation, mounting                 |            |
| Tightening torque                      | 1,7Nm      |
| Connection                             |            |
| Type of connection                     | with screw |
| Safety                                 |            |
| Protection index IP                    | IP20       |
| Use conditions                         |            |