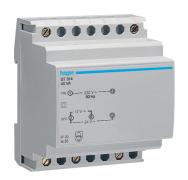

-20...35 °C

ST314

## Safety transformer 40VA 230V12-24V

## **Technical characteristics**

| Totalinear characteristics                |              |
|-------------------------------------------|--------------|
| Main electrical features                  |              |
| Rated operational voltage Ue              | 230 V        |
| Frequency                                 | 50 Hz        |
| Voltage                                   |              |
| Rated insulation voltage                  | 4000 V       |
| Dimensions                                |              |
| Depth of installed product                | 58 mm        |
| Height of installed product               | 85 mm        |
| Width of installed product                | 70 mm        |
| Power                                     |              |
| Power consumed                            | 40 VA        |
| Total power loss under IN                 | 2.1 W        |
| Installation, mounting                    |              |
| Tightening torque                         | 1,2Nm        |
| Mounting type                             | din-Rail     |
| Connection                                |              |
| Connection cross-sect. flexible conductor | 4mm²         |
| Connection cross-sect. rigid cable        | 6mm²         |
| Standards                                 |              |
| Standard text                             | EN 61558-2-6 |
| Use conditions                            |              |