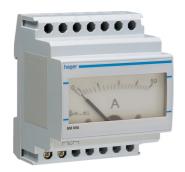

-25...50 °C



## SM050

## Analogue ammeter 0-50A indirect reading

## **Technical characteristics**

Operating temperature

| Main electrical features                  |             |
|-------------------------------------------|-------------|
| Frequency                                 | 45/65 Hz    |
| Voltage                                   |             |
| Rated insulation voltage                  | 2000 V      |
| Dimensions                                |             |
| Depth of installed product                | 54 mm       |
| Height of installed product               | 85 mm       |
| Width of installed product                | 70 mm       |
| Power                                     |             |
| Power consumed                            | 1.1 VA      |
| Total power loss under IN