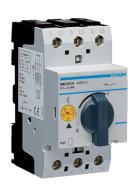

## Motor protection circuit breaker 3P 0.1-0.16A ; 0.02/0.03 kW at 230/415V

## **Technical characteristics**

| Electric current                              |                     |
|-----------------------------------------------|---------------------|
| Rated current                                 | 0.16 A              |
| Dimensions                                    |                     |
| Height                                        | 140 mm              |
| Width                                         | 45 mm               |
| Depth                                         | 75 mm               |
| Architecture                                  |                     |
| Control/operation element                     | Short rotary handle |
| Number of poles                               | 3                   |
| Voltage                                       |                     |
| Rated impulse withstand voltage Uimp          | 6,000 V             |
| Overvoltage category according to IEC 60947-1 | 3                   |
| Type voltage supply                           | AC                  |
| Connectivity                                  |                     |
| Connection type control and aux contact       | Screw terminal      |
| Equipment                                     |                     |
| Sealable                                      | No                  |
| With auxiliary contact                        | No                  |
| With thermal protection                       | Yes                 |
| Safety                                        |                     |
| Ingress Protection (IP) class                 | IP20                |
| Installation, mounting                        |                     |