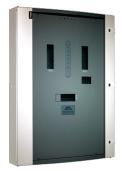

## 250A 12 Way 125A Outgoers Glazed

**Technical characteristics** 

| Suitable for outdoor usage    | No                  |
|-------------------------------|---------------------|
| Mounting on                   | Surface mounting    |
| Electric current              |                     |
| Rated current                 | 250 A               |
| Equipment                     |                     |
| With lock                     | No                  |
| Has neutral terminal block    | Yes                 |
| Has earthing terminal block   | Yes                 |
| Dimensions                    |                     |
| Height                        | 1,250 mm            |
| Width                         | 710 mm              |
| Depth                         | 178.40 mm           |
| Cover, door                   |                     |
| Number of cabinet doors       | 1                   |
| Door/cover is transparent     | Yes                 |
| Materials                     |                     |
| Material                      | Steel               |
| RAL code                      | 7035, 9001          |
| Colour                        | Light grey          |
| Safety                        |                     |
| Protection class              | Isolation class III |
| Impact resistance IK          | IK05                |
| Ingress Protection (IP) class | IP30                |

Locking type

Key lock, Quarter turn lock