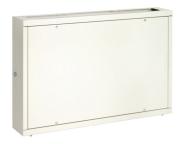

## Product data sheet JN205BE

JN205BE

Small Extension Box, No Door

**Technical characteristics** 

| Fixing mode                 | surface-mounting      |
|-----------------------------|-----------------------|
| Dimensions                  |                       |
| Depth of installed product  | 130 mm                |
| Height of installed product | 300 mm                |
| Width of installed product  | 710 mm                |
| Cover, door                 |                       |
| Type of door closing        | Quarter turn lock     |
| Door locking                | with key              |
| Materials                   |                       |
| RAL colour                  | RAL 7035 - Light grey |
| Material                    | Stee                  |
| Equipment                   |                       |
| Can be accessorized         | No                    |
| Standards                   |                       |
| European directive WEEE     | concerned             |
| Safety                      |                       |
| Protection class            | Protection class III  |