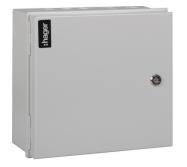

## Product data sheet JK328H

JK328H

| Technical characteristics     |             |
|-------------------------------|-------------|
| Installation, mounting        |             |
| Mounting on                   | Surface mou |
| Functions                     |             |
| Has protection main switch    |             |
| Capacity                      |             |
| Number of modules             |             |
| Electric current              |             |
| Rated current                 | ]           |
| Dimensions                    |             |
| Depth                         | 125         |
| Height                        | 472         |
| Width                         | 397         |
| Cover, door                   |             |
| Door/cover is transparent     |             |
| Materials                     |             |
| RAL code                      |             |
| Colour                        | Light       |
| Material                      |             |
| Connection                    |             |
| Number of accessible phases   |             |
| Scope of delivery             |             |
| Number of RCCB in enclosure   |             |
| Equipment                     |             |
| Number of rows                |             |
| Number of rails               |             |
| Safety                        |             |
| Ingress Protection (IP) class |             |
|                               |             |