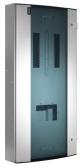

## 250A 18 Way TPN Board Glazed Door

**Technical characteristics** 

| Suitable for outdoor usage    | No                  |
|-------------------------------|---------------------|
| Mounting on                   | Surface mounting    |
| Electric current              |                     |
| Rated current                 | 250 A               |
| Equipment                     |                     |
| With lock                     | Yes                 |
| Has neutral terminal block    | Yes                 |
| Has earthing terminal block   | Yes                 |
| Dimensions                    |                     |
| Height                        | 1,400 mm            |
| Width                         | 465 mm              |
| Depth                         | 165.50 mm           |
| Cover, door                   |                     |
| Number of cabinet doors       | 1                   |
| Door/cover is transparent     | No                  |
| Materials                     |                     |
| Material                      | Steel               |
| RAL code                      | 7035                |
| Colour                        | Light grey          |
| Safety                        |                     |
| Protection class              | Isolation class III |
| Impact resistance IK          | IK05                |
| Ingress Protection (IP) class | IP30                |

Locking type

Key lock, Quarter turn lock