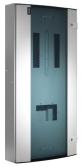

## 250A 12 Way TPN Board Glazed Door

**Technical characteristics** 

| Suitable for outdoor usage    | No                  |
|-------------------------------|---------------------|
| Mounting on                   | Surface mounting    |
| Electric current              |                     |
| Rated current                 | 250 A               |
| Equipment                     |                     |
| With lock                     | Yes                 |
| Has neutral terminal block    | Yes                 |
| Has earthing terminal block   | Yes                 |
| Dimensions                    |                     |
| Height                        | 1,100 mm            |
| Width                         | 465 mm              |
| Depth                         | 165.50 mm           |
| Cover, door                   |                     |
| Number of cabinet doors       | 1                   |
| Door/cover is transparent     | No                  |
| Materials                     |                     |
| Material                      | Steel               |
| RAL code                      | 7035                |
| Colour                        | Light grey          |
| Safety                        |                     |
| Protection class              | Isolation class III |
| Impact resistance IK          | IK05                |
| Ingress Protection (IP) class | IP30                |