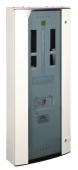

## 250A 2+10 Way Hybrid TPN Board With Glazed Door

## **Technical characteristics**

| Suitable for outdoor usage    | No                |
|-------------------------------|-------------------|
| Mounting on                   | Surface mounting  |
|                               |                   |
| Electric current              |                   |
| Rated current                 | 250 A             |
| Equipment                     |                   |
| With lock                     | Yes               |
| Has neutral terminal block    | Yes               |
| Has earthing terminal block   | Yes               |
| Capacity                      |                   |
| Number of modules             | 30                |
|                               |                   |
| Dimensions                    |                   |
| Height                        | 1,250 mm          |
| Width                         | 465 mm            |
| Depth                         | 165.50 mm         |
| Cover, door                   |                   |
| Number of cabinet doors       | 1                 |
| Door/cover is transparent     | Yes               |
| Materials                     |                   |
| Material                      | Steel             |
| RAL code                      | 7035              |
| Colour                        | Light grey        |
| Safety                        |                   |
| Protection class              | Isolation class I |
| Impact resistance IK          | IK05              |
| Ingress Protection (IP) class | IP30              |