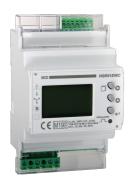

## JK140MID

## JK Multifunction Meter Pack 125A Pulsed and Modbus MID

## **Technical characteristics**

| Architecture                      |                          |
|-----------------------------------|--------------------------|
| Type of pole                      | 3P+N                     |
| Electric current                  |                          |
| Rated current                     | 125 A                    |
| Maximum measuring circuit current | 6,000 A                  |
| Capacity                          |                          |
| Number of modules                 | 4                        |
| Dimensions                        |                          |
| Height                            | 118.50 mm                |
| Width                             | 70 mm                    |
| Depth                             | 66 mm                    |
| Installation, mounting            |                          |
| Mounting on                       | DIN rail, Mounting plate |
| Measurement                       |                          |
| Measuring system                  | Measurement transformer  |
| Type of measuring instrument      | Digital                  |
| Current measurement range         | 5 - 6,000 A              |
| Frequency measuring range         | 50 - 50 Hz               |
| Power supply                      |                          |
| Number of phases for power supply | 3                        |
| Functions                         |                          |
| Accuracy class                    | 1                        |
| Tariff type                       | Multi-tariff             |
| Is calibrated                     | Yes                      |
| Use conditions                    |                          |
| Operating temperature             | -10 - 55 °C              |
| Storage/transport temperature     | -20 - 75 °C              |
| Frequency                         |                          |
| Frequency                         | 50 - 50 Hz               |