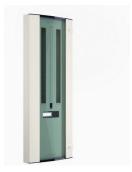

IP30

Key lock, Quarter turn lock

JK124BG

## 125A 24 Way TPN Board Glazed Door

## **Technical characteristics**

| Suitable for outdoor usage  | No                  |
|-----------------------------|---------------------|
| Mounting on                 | Surface mounting    |
| Mounting on                 | Surface mounting    |
| Electric current            |                     |
| Rated current               | 125 A               |
| Equipment                   |                     |
| With lock                   | Yes                 |
| Has neutral terminal block  | Yes                 |
| Has earthing terminal block | Yes                 |
| Dimensions                  |                     |
| Height                      | 1,250 mm            |
| Width                       | 465 mm              |
| Depth                       | 132.50 mm           |
| Cover, door                 |                     |
| Number of cabinet doors     | 1                   |
| Door/cover is transparent   | Yes                 |
| Materials                   |                     |
| Material                    | Steel               |
| RAL code                    | 7035                |
| Colour                      | Light grey          |
| Safety                      |                     |
| Protection class            | Isolation class III |
| Impact resistance IK        | IK05                |

Ingress Protection (IP) class

Locking type