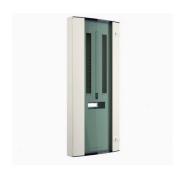

Key lock, Quarter turn lock

JK118BG

## 125A 18 Way TPN Board Glazed Door

## **Technical characteristics**

| In the West on the country of                     |                     |
|---------------------------------------------------|---------------------|
| Installation, mounting Suitable for outdoor usage | No                  |
| Mounting on                                       | Surface mounting    |
|                                                   |                     |
| Electric current                                  |                     |
| Rated current                                     | 125 A               |
| Equipment                                         |                     |
| With lock                                         | Yes                 |
| Has neutral terminal block                        | Yes                 |
| Has earthing terminal block                       | Yes                 |
| Dimensions                                        |                     |
| Height                                            | 1,100 mm            |
| Width                                             | 465 mm              |
| Depth                                             | 132.50 mm           |
| Cover, door                                       |                     |
| Number of cabinet doors                           | 1                   |
| Door/cover is transparent                         | Yes                 |
| Materials                                         |                     |
| Material                                          | Steel               |
| RAL code                                          | 7035                |
| Colour                                            | Light grey          |
| Safety                                            |                     |
| Protection class                                  | Isolation class III |
| Impact resistance IK                              | IK05                |