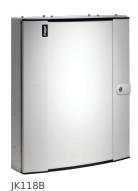

## 125A 18 Way TPN Board Plain Door

## **Technical characteristics**

| Installation, mounting        |                     |
|-------------------------------|---------------------|
| Suitable for outdoor usage    | No                  |
| Mounting on                   | Surface mounting    |
| Electric current              |                     |
| Rated current                 | 125 A               |
| Equipment                     |                     |
| With lock                     | Yes                 |
| Has neutral terminal block    | Yes                 |
| Has earthing terminal block   | Yes                 |
| Dimensions                    |                     |
| Height                        | 1,100 mm            |
| Width                         | 465 mm              |
| Depth                         | 132.50 mm           |
| Cover, door                   |                     |
| Number of cabinet doors       | 1                   |
| Door/cover is transparent     | No                  |
| Materials                     |                     |
| Material                      | Steel               |
| RAL code                      | 7035                |
| Colour                        | Light grey          |
| Safety                        |                     |
| Protection class              | Isolation class III |
| Impact resistance IK          | IK05                |
| Ingress Protection (IP) class | IP30                |