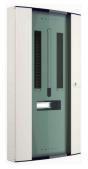

## 125A 16 Way TPN Board Glazed Door

**Technical characteristics** 

| Suitable for outdoor usage    | No                  |
|-------------------------------|---------------------|
| Mounting on                   | Surface mounting    |
| Electric current              |                     |
| Rated current                 | 125 A               |
| Equipment                     |                     |
| With lock                     | Yes                 |
| Has neutral terminal block    | Yes                 |
| Has earthing terminal block   | Yes                 |
| Dimensions                    |                     |
| Height                        | 950 mm              |
| Width                         | 465 mm              |
| Depth                         | 132.50 mm           |
| Cover, door                   |                     |
| Number of cabinet doors       | 1                   |
| Door/cover is transparent     | Yes                 |
| Materials                     |                     |
| Material                      | Steel               |
| RAL code                      | 7035                |
| Colour                        | Light grey          |
| Safety                        |                     |
| Protection class              | Isolation class III |
| Impact resistance IK          | IK05                |
| Ingress Protection (IP) class | IP30                |

Locking type

Key lock, Quarter turn lock