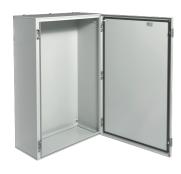

## 125A 16 Way IP65 Metal TPN Board

## **Technical characteristics**

Rated current

| Dimensions                    |                             |
|-------------------------------|-----------------------------|
| Height                        | 1,250 mm                    |
| Width                         | 850 mm                      |
| Depth                         | 300 mm                      |
| Safety                        |                             |
| Ingress Protection (IP) class | IP65                        |
| Protection class              | Isolation class III         |
| Locking type                  | Key lock, Quarter turn lock |
| Impact resistance IK          | IK05                        |
| Installation, mounting        |                             |
| Mounting on                   | Surface mounting            |
| Suitable for outdoor usage    | No                          |
| Materials                     |                             |
| Colour                        | Light grey                  |
| RAL code                      | 7035                        |
| Material                      | Steel                       |
| Cover, door                   |                             |
| Door/cover is transparent     | No                          |