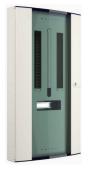

## 125A 12 Way TPN Board Glazed Door

**Technical characteristics** 

| Suitable for outdoor usage    | No                  |
|-------------------------------|---------------------|
| Mounting on                   | Surface mounting    |
| Electric current              |                     |
| Rated current                 | 125 A               |
| Equipment                     |                     |
| With lock                     | Yes                 |
| Has neutral terminal block    | Yes                 |
| Has earthing terminal block   | Yes                 |
| Dimensions                    |                     |
| Height                        | 850 mm              |
| Width                         | 465 mm              |
| Depth                         | 132.50 mm           |
| Cover, door                   |                     |
| Number of cabinet doors       | 1                   |
| Door/cover is transparent     | Yes                 |
| Materials                     |                     |
| Material                      | Steel               |
| RAL code                      | 7035                |
| Colour                        | Light grey          |
| Safety                        |                     |
| Protection class              | Isolation class III |
| Impact resistance IK          | IK05                |
| Ingress Protection (IP) class | IP3X                |

Locking type

Key lock, Quarter turn lock